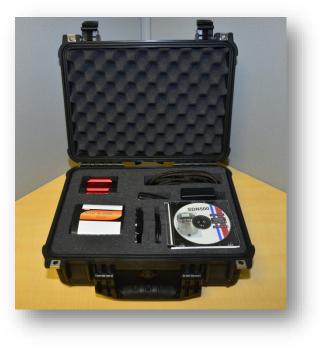

### Kit Includes the Following:

- AC/DC Power Supply w/Coaxial Power Plug
- AC Power Cable
- DC/AC Automotive Power Inverter
- Main Interface Cable (Power & Communications)
- USB-Serial Adapter
- USB Cable

- Active Antenna
- Compass
- USB Serial Adapter Software CD
- SDN500 CD
- Carrying Case
- SDLC/USB Interface

**Reduce critical development time with SDI's SDN500 Hardware Developer's Kit.** The Hardware Developer's Kit includes vital accessories to help you quickly begin SDN500 INS/GPS integration into your system. NOTE: The SDN500 INS/GPS is sold separately.