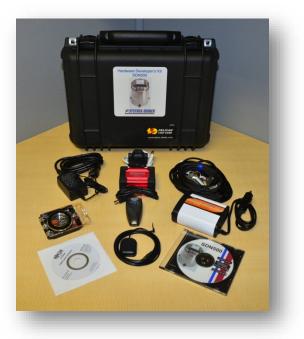

### Kit Includes the Following:

- AC/DC Power Supply w/Coaxial Power Plug
- AC Power Cable
- DC/AC Automotive Power Inverter
- Main Interface Cable (Power & Communications)
- USB-Serial Adapter
- USB Cable

- Active Antenna
- Compass
- USB Serial Adapter Software CD
- SDN500 CD
- Carrying Case
- SDLC/USB Interface

**Reduce critical development time with SDI's SDN500 Hardware Developer's Kit.** The Hardware Developer's Kit includes vital accessories to help you quickly begin SDN500 INS/GPS integration into your system. NOTE: The SDN500 INS/GPS is sold separately.